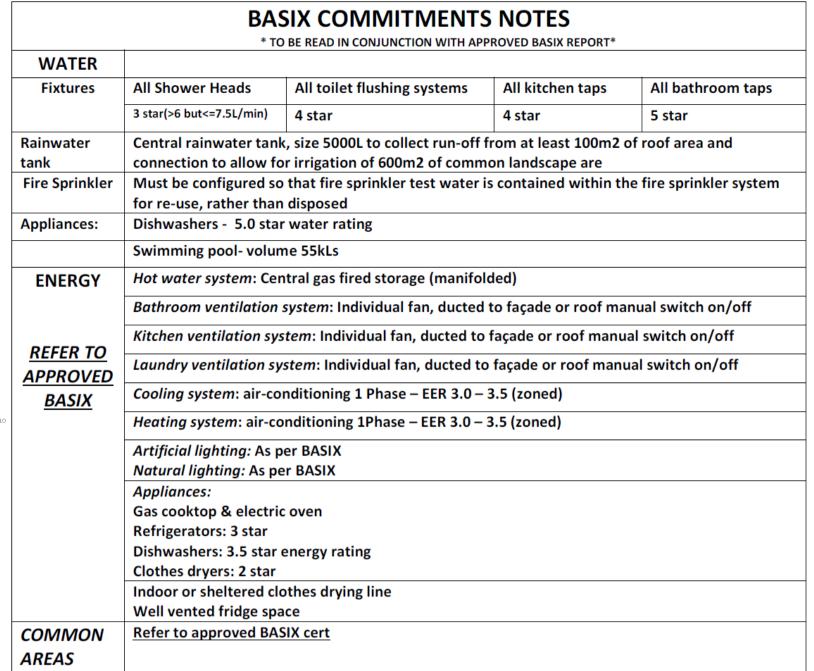

SECTION-1B

| Building Elements                                                                     | Material                                            |                                                                                                                                                                                                                                                                                                       | Detail               |
|---------------------------------------------------------------------------------------|-----------------------------------------------------|-------------------------------------------------------------------------------------------------------------------------------------------------------------------------------------------------------------------------------------------------------------------------------------------------------|----------------------|
| External walls                                                                        | Lightweight walls - CSR 168 wall system or the like |                                                                                                                                                                                                                                                                                                       | R1.5 Bulk Insulation |
| Internal walls within Units                                                           | Plasterboard on studs                               |                                                                                                                                                                                                                                                                                                       | -                    |
| Common walls between units                                                            | Lightweight walls - CSR 223 wall system or the like |                                                                                                                                                                                                                                                                                                       | R1.5 Bulk Insulation |
| Common walls between units<br>and the lobbys                                          | Lightweight walls - CSR 168 wall system or the like |                                                                                                                                                                                                                                                                                                       | R1.5 Bulk Insulation |
| Common wall between units and fire stairs/lifts                                       | Concrete + furring channel +gGyprock                |                                                                                                                                                                                                                                                                                                       | R1.0 Bulk insulation |
| Ceilings                                                                              | Plasterboard                                        |                                                                                                                                                                                                                                                                                                       | -                    |
| Floors                                                                                | Concrete                                            |                                                                                                                                                                                                                                                                                                       | -                    |
| Roof                                                                                  | Concrete                                            |                                                                                                                                                                                                                                                                                                       | R2.0 Bulk Insulation |
| WINDOWS                                                                               |                                                     |                                                                                                                                                                                                                                                                                                       |                      |
| Aluminium frame, double glazed or similar<br>Sliding windows/doors and fixed windows: |                                                     | <u>U value 4.80</u> or less and <u>SHGC 0.59</u> +/- 5% to units -<br>Building A: E6 G, E7 G, E7 L3, W8 L2<br>Building B: E3 G, W3 L2, W6 L3                                                                                                                                                          |                      |
| Aluminium frame, double glazed or similar<br><u>Awning windows only:</u>              |                                                     | <u>U value 4.80</u> or less and <u>SHGC 0.51</u> +/- 5% to units –<br>Building A: E6 G, E7 G, E7 L3, W8 L2                                                                                                                                                                                            |                      |
| Aluminium frame, single glazed low e Sliding windows/doors and fixed windows:         |                                                     | Building B: E3 G, W3 L2, W6 L3 <u>U value 5.40</u> or less and <u>SHGC 0.58</u> +/- 5%  Building A: E3 G, E3 L1, E6 L1, E7 L1, E3 L2, E6 L2, E7 L2, E3 L3, E6 L3, WG 3, WG 4, WG 5, W3 L1  Building B: E4 G, E3 L1, E6 L1, E3 L2, E6 L2, E3 L3, E6 L3, E7 L3, W3 G, W3 L1, W6 L1, W6 L2, W3 L3, W7 L3 |                      |
| Aluminium frame, single glazed low e <u>Awning windows only:</u>                      |                                                     | <u>U value 5.40</u> or less and <u>SHGC 0.49</u> +/- 5%<br>Building A: E3 G, E3 L1, E6 L1, E7 L1, E3 L2, E6 L2, E7 L2, E3 L3, E6 L3, WG 3, WG 4, WG 5, W3 L1<br>Building B: E4 G, E3 L1, E6 L1, E3 L2, E6 L2, E3 L3, E6 L3, E7 L3, W3 G, W3 L1, W6 L1, W6 L2, W3 L3, W7 L3                            |                      |
| Aluminium frame, single glazed clear Sliding windows/doors and fixed windows:         |                                                     | <u>U value 6.70</u> or less and <u>SHGC 0.70</u> +/- 5% rest of units                                                                                                                                                                                                                                 |                      |
| Aluminium frame, single glazed clear  Awning windows only:                            |                                                     | U value 6.70 or less and SHGC 0.57 +/- 5% rest of units                                                                                                                                                                                                                                               |                      |
| Skylights - Double glazed                                                             |                                                     |                                                                                                                                                                                                                                                                                                       |                      |
| Lighting: Units have been rated without downlights                                    |                                                     |                                                                                                                                                                                                                                                                                                       |                      |
| Bathroom, Ensuite and Laundry Exhaust fans to have self-closing dampers               |                                                     |                                                                                                                                                                                                                                                                                                       |                      |

Note: If any of the elements nominated above change after the DA (Development Application) has been issued, a revised assessment should be undertaken prior to the Construction Certificate being issued with construction drawings.